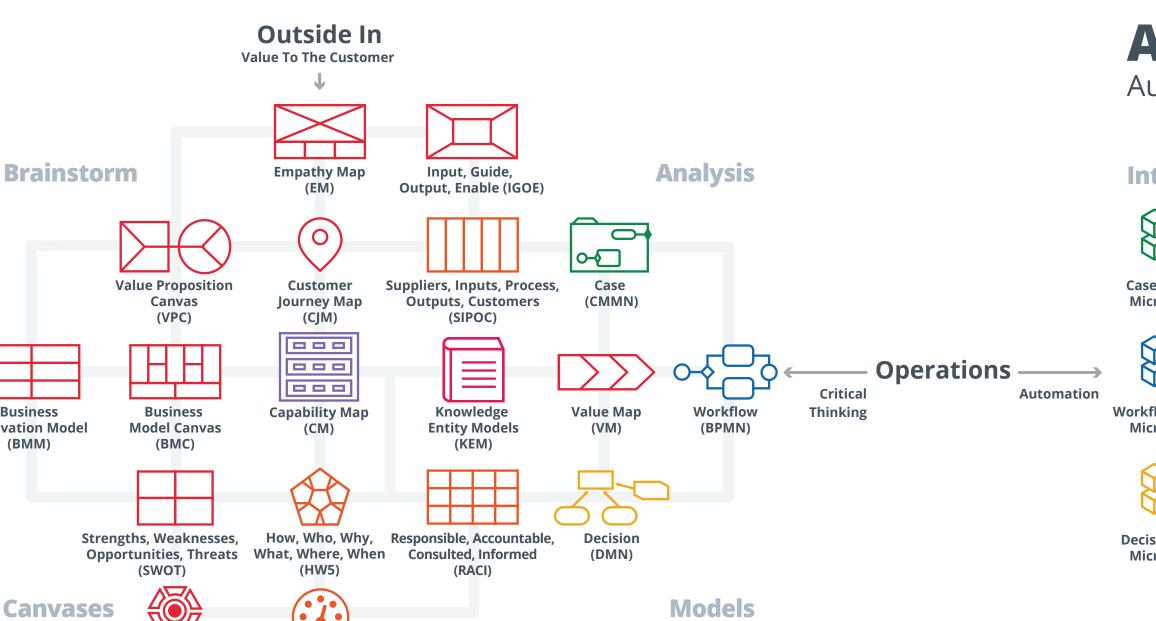

# Modeling Create the Digital Twin of your Organization

**Burlton Hexagon** 

**Balanced Scorecard** 

**Inside Out** 

**Value To The Organization** 

Canvases

clients not only to become more efficient and effective, but also more agile in delivering and improving customer experience.

Whether starting from outside in or inside out, or from a strategic or operational perspective, get a clear view of your business ecosystem. Automate your new digital operations by orchestrating internally defined, or externally defined, microservices and APIs.