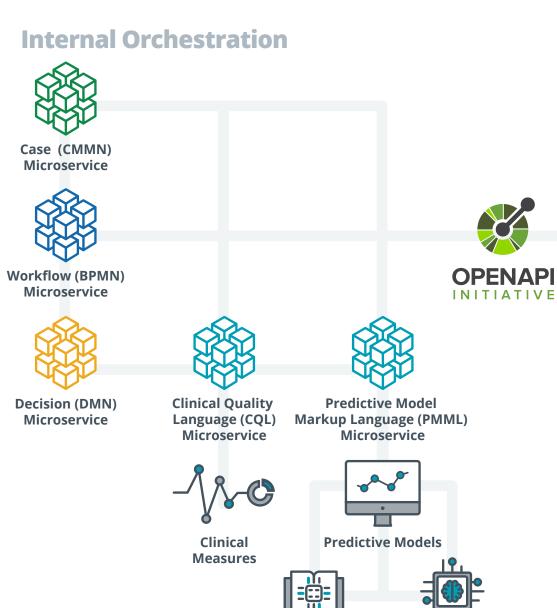

Whether starting from outside in or inside out, or from a strategic or operational perspective, get a clear view of your business ecosystem. Automate your new digital operations by orchestrating internally defined, or externally defined, microservices and APIs.

#### **External Orchestration**

**Modeling and Automation Made Easy**