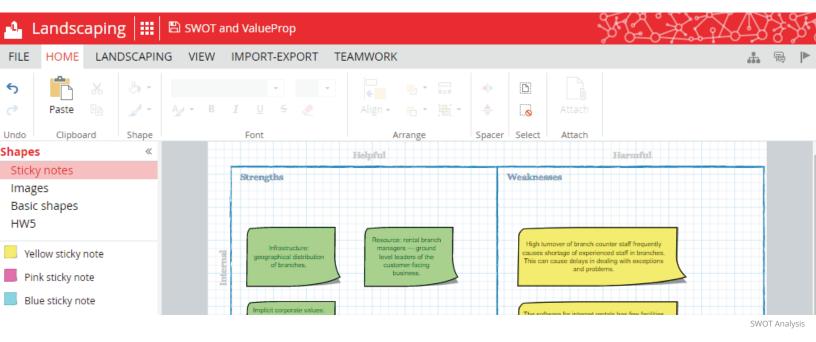

### ANALYSE AND COMPARE IDEAS

Use recognised methods to view brainstorming results from different standpoints and find the best actionable ideas that will shape your strategy.

Do all this and much more using an intelligent digital whiteboard and electronic sticky notes.

Some of the integrated canvases and recognized methods:

- Six Thinking Hats
- SWOT Analysis
- Empathy Map
- Customer Journey Map