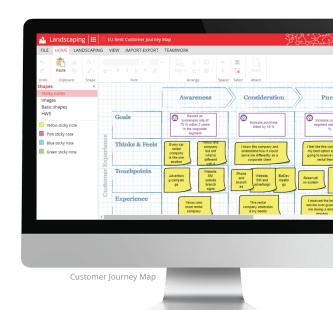

# VIEW THE WORLD FROM YOUR CLIENTS' PERSPECTIVE

Step into the shoes of your potential clients to gain a deeper understanding of their needs and desires, and design every facet of your client facing operations to offer a great experience, from the awareness stage to purchase, through to advocacy.

Do all this and much more using an intelligent digital whiteboard and electronic sticky notes.

Some of the integrated canvases and recognized methods:

- Six Thinking Hats
- SWOT Analysis
- Empathy Map
- Customer Journey Map